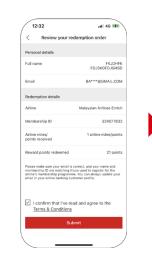

### **Redeem Instantly**

 Make instant redemptions for airlines miles, hotel points and more via HSBC Mobile Banking App Learn more

## Instant Redemption via Mobile Banking.

Review details

Redemption confirmed

Help &

**Support** 

Important ks Information

for redemption