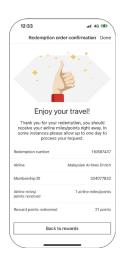

### **Redeem Instantly**

 Make instant redemptions for airlines miles, hotel points and more via HSBC Mobile Banking App Learn more

## Instant Redemption via Mobile Banking.

Review details

Redemption confirmed

Help &

**Support** 

Important ks Information

for redemption