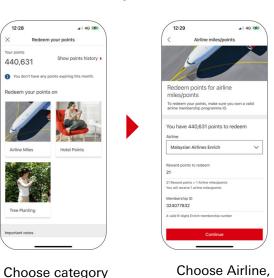

### **Redeem Instantly**

 Make instant redemptions for airlines miles, hotel points and more via HSBC Mobile Banking App Learn more

## Instant Redemption via Mobile Banking.

Review details

Redemption confirmed

Help &

**Support** 

Important ks Information

for redemption